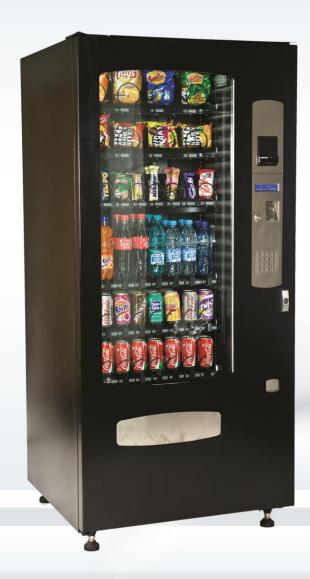

## **MULTI VENDOR MIDI**

The MULTI VENDOR MIDI has 6 trays and a total of 40 selections.

We are able to customize this machine to vend an astonishing range of merchandise - the possibilities are endless, i.e.:

- Personal Protective Equipment (PPE)
- Workshop tools and consumables
- Fresh food
- Cigarettes
- Toiletries
- Health products
- Stationery
- Clothing / Merchandise

Bring samples of you products/merchandise and we will customize the machine to suit your specific vending requirements.

Promote your merchandise by making the products available for display and sale 24/7

Display your merchandise in such a way that it stimulates interest and entices customers to make a purchase.

Coinmech and Notereader come standard with the machine.

## **Dimensions:**

H 1840mm x W 895mm x D 830mm

Weight: 360kg

Power: 220V, 3.5 Amps, 700 Watt

Standard snack and beverage selections: 324 products

Units of Chips

Units of Chocolates

96 Cans

500ml Bottles